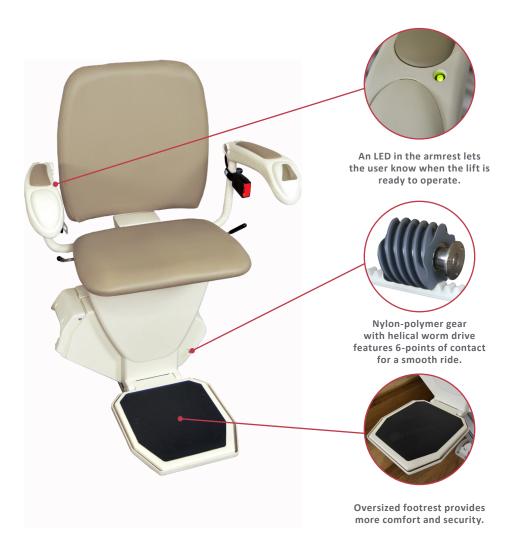

What makes Pinnacle different? It's what you don't see, the patented helical worm gear and reinforced nylon polymer gear rack. This drive system eliminates maintenance, and provides you with savings on lower energy bills and delivers a smooth ride.