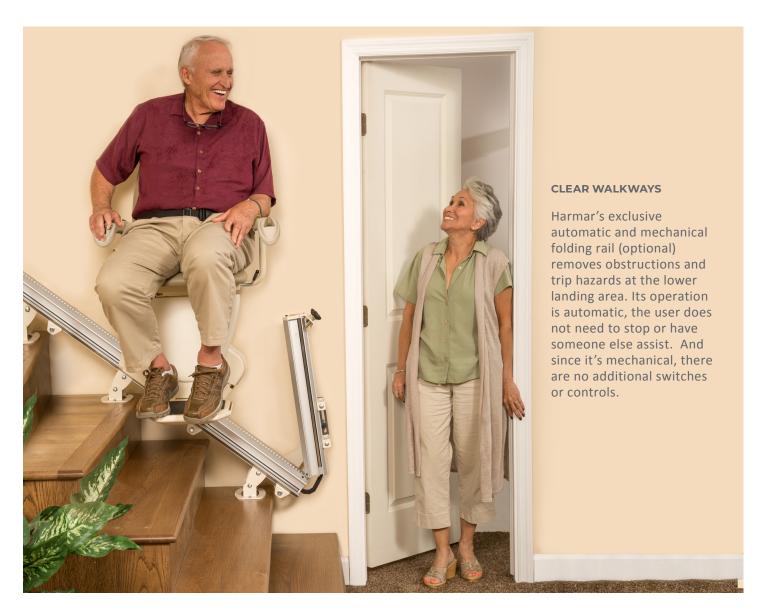

## **PINNACLE SL600**

### HARMAR'S MOST COMPACT STAIR LIFT





#### A STEP ABOVE

The Pinnacle SL600 has earned its name and reputation for standing above the rest. Design, form, and function come together to make Pinnacle reliable, durable, and the most sought after stair lift available.

What makes Pinnacle different? It's what you don't see, the patented helical worm gear and reinforced nylon polymer gear rack. This drive system eliminates maintenance, and provides you with savings on lower energy bills and delivers a smooth ride.

- Just 10 1/2" wide when folded
- Ergonomic control switch
- No lubrication required
- Retractable seat belt



# PREMIUM PERFORMANCE YOU DESERVE





I couldn't be happier with the Pinnacle. I'm so glad I made this choice for my home. I feel safe going up and down the stairs again, and it's never in the way for my gra